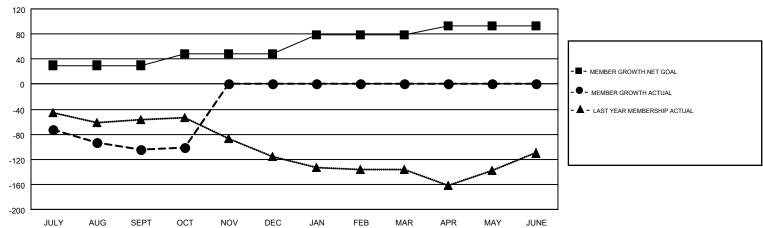

## GMT MONTHLY MEMBERSHIP PROGRESS REPORT

Multiple District 29

LOCATION: WEST VIRGINIA

Results as of: 10/31/2017

GMT: CINDY GREGG GMT CA 1

|               | Club          | 3         |               | Members  RESULTS FOR 2017-2018 |                           |                         |                                                    |  |
|---------------|---------------|-----------|---------------|--------------------------------|---------------------------|-------------------------|----------------------------------------------------|--|
|               | RESULTS FOR   | 2017-2018 |               |                                |                           |                         |                                                    |  |
| QUARTER       | NEW CLUB GOAL | NEW CLUBS | DROPPED CLUBS | QUARTER                        | MEMBER GROWTH NET<br>GOAL | MEMBER GROWTH<br>ACTUAL | DROPPED<br>MEMBERS ACTUAL<br>(including transfers) |  |
| JULY/AUG/SEPT | 1             | 0         | 0             | JULY/AUG/SEPT                  | 30                        | 61                      | 151                                                |  |
| OCT/NOV/DEC   | 0             | 0         | 0             | OCT/NOV/DEC                    | 18                        | 25                      | 22                                                 |  |
| JAN/FEB/MAR   | 2             | 0         | 0             | JAN/FEB/MAR                    | 31                        | 0                       | 0                                                  |  |
| APR/MAY/JUNE  | 0             | 0         | 0             | APR/MAY/JUNE                   | 14                        | 0                       | 0                                                  |  |

## GOALS AND ACTUAL MEMBERS CUMULATIVE

| DROPPED CLUBS: 0  DROPPED MEMBERS                                                |    | 35 CLUBS OF 168 ADDED 1 OR MORE<br>NEW MEMBERS | GENDER DISTE<br>MALE<br>FEMALE | 2,727 (65.82%)<br>1,416 (34.18%) |  |
|----------------------------------------------------------------------------------|----|------------------------------------------------|--------------------------------|----------------------------------|--|
| DECEASED                                                                         | 26 | CLICK HERE FOR CUMULATIVE                      | TOTAL FAMILY UNIT M            | TOTAL FAMILY UNIT MEMBERS        |  |
| CLUB CANCELLED         0           OTHER         147           TOTAL         173 |    | MEMBERSHIP DATA                                | FAMILY MEMBERS PA              | FAMILY MEMBERS PAYING HALF DUES  |  |