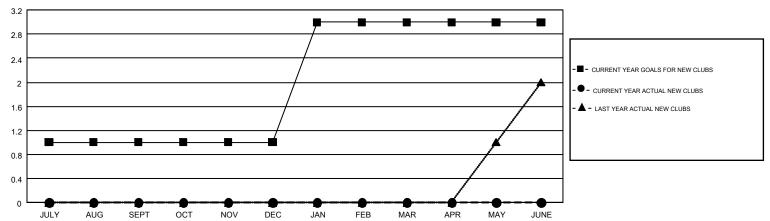

## GMT MONTHLY MEMBERSHIP PROGRESS REPORT

Multiple District 29

LOCATION: WEST VIRGINIA

Results as of: 10/31/2017

GMT: CINDY GREGG GMT CA 1

|               | Club          | 3         |               | Members  RESULTS FOR 2017-2018 |                           |                         |                                                    |  |
|---------------|---------------|-----------|---------------|--------------------------------|---------------------------|-------------------------|----------------------------------------------------|--|
|               | RESULTS FOR   | 2017-2018 |               |                                |                           |                         |                                                    |  |
| QUARTER       | NEW CLUB GOAL | NEW CLUBS | DROPPED CLUBS | QUARTER                        | MEMBER GROWTH NET<br>GOAL | MEMBER GROWTH<br>ACTUAL | DROPPED<br>MEMBERS ACTUAL<br>(including transfers) |  |
| JULY/AUG/SEPT | 1             | 0         | 0             | JULY/AUG/SEPT                  | 30                        | 61                      | 151                                                |  |
| OCT/NOV/DEC   | 0             | 0         | 0             | OCT/NOV/DEC                    | 18                        | 25                      | 22                                                 |  |
| JAN/FEB/MAR   | 2             | 0         | 0             | JAN/FEB/MAR                    | 31                        | 0                       | 0                                                  |  |
| APR/MAY/JUNE  | 0             | 0         | 0             | APR/MAY/JUNE                   | 14                        | 0                       | 0                                                  |  |

## GOALS AND ACTUAL NEW CLUBS CUMULATIVE